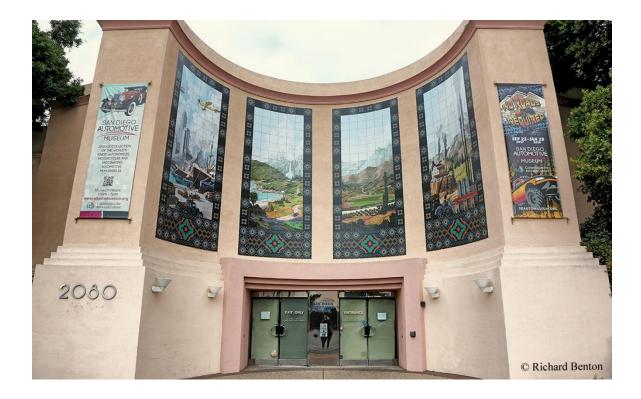

## "Buy-a-Tile" for the San Diego Automotive Museum Murals

The Committee of One Hundred brought back the long-missing murals that originally graced the entrance to the 1935 California State Building in Balboa Park's Palisades area. The temporary murals (below) were the first step in our fund-raising campaign to recreate these four murals in permanent ceramic tiles.